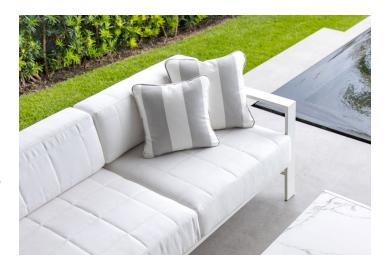

# KENDALL SOFAS

As fitting for a rooftop bar and lounge as it is for a backyard oasis, the Kendall Collection radiates contemporary style. The slim frame and deep cushions—available with quilted detail—are an invitation to sit back, relax and unwind. Freestanding and modular pieces act as small-scale architecture that helps define space.

#### **Contract-Grade Removable Cushions:**

Comprised of long-wearing, high resilience foam, cushions are plush, supportive, and breathable with enhanced protection from a water and bacteria-resistant fabric liner. Cushions are fastened to frames with marine grade snaps, keeping them neatly in place. The price list includes a graded-in selection of contract quality, high-performance outdoor fabrics. For customer's own material (COM), please contact customer service for details.