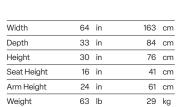

#### Loveseat

SAM 2120L Standard Cushions SAM 2120LBT Quilted Cushions

SAM 2130L Standard Cushions SAM 2130LBT Quilted Cushions

7 vd

| Width       | 93   | in | 236 | cm |
|-------------|------|----|-----|----|
| Depth       | 33   | in | 84  | cm |
| Height      | 30   | in | 76  | cm |
| Seat Height | 16   | in | 41  | cm |
| Arm Height  | 24   | in | 91  | cm |
| Weight      | 97   | lb | 44  | kg |
| COM         | 10.5 | yd |     |    |