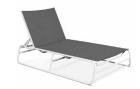

# OLYMPIA **CHAISE LOUNGES**

Ideal for sand and decking applications, the Olympia Chaise Lounge is grounded by a simple, yet sturdy stackable base. Offered with a supple hammock sling option as well as an extra wide size, these chaise lounges provide a superior lounging experience.

### **Chaise Lounge**

RE 2070 Hammock Sling RE 8070 Comfort Cushion Sling

RE 7092 Hammock Sling RE 8092 Comfort Cushion Sling

| Width       | 37 | in | 94  | cm |
|-------------|----|----|-----|----|
| Length      | 78 | in | 198 | cm |
| Seat Height | 14 | in | 36  | cm |
| Weight      | 27 | lb | 12  | kg |