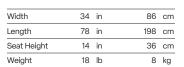

### **Chaise Lounge**

RE 2070 Hammock Sling RE 8070 Comfort Cushion Sling

RE 7092 Hammock Sling RE 8092 Comfort Cushion Sling

| Width       | 37 | in | 94  | cm |
|-------------|----|----|-----|----|
| Length      | 78 | in | 198 | cm |
| Seat Height | 14 | in | 36  | cm |
| Weight      | 27 | lb | 12  | kg |