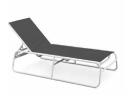

# OLYMPIA **CHAISE LOUNGES**

Ideal for sand and decking applications, the Olympia Chaise Lounge is grounded by a simple, yet sturdy stackable base. Offered with a supple hammock sling option as well as an extra wide size, these chaise lounges provide a superior lounging experience.

### **Chaise Lounge**

RE 2070 Hammock Sling RE 8070 Comfort Cushion Sling

RE 7092 Hammock Sling RE 8092 Comfort Cushion Sling

| Width       | 37 | in | 94  | cm |
|-------------|----|----|-----|----|
| Length      | 78 | in | 198 | cm |
| Seat Height | 14 | in | 36  | cm |
| Weight      | 27 | lb | 12  | kg |