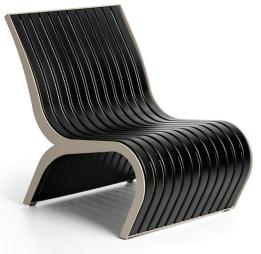

## THE TIDES COLLECTION

The sculptural forms of the Tides Collection mimic the natural ebb and flow of the ocean. A gentle bend in the aluminum frame provides a supported, relaxing posture. With the sunlight passing through its narrow slats, this striking lounge chair and accompanying pieces makes the ultimate outdoor statement.

## **TIDES COLLECTION**

Lounge Chair TD 2100

Ottoman TD 2110

Low Side Table TD 3636-13ALS

Coffee Table
TD 1822-14ALS

Designer
PETU KUMMALA

Tides Collection designer Petu Kummala's love for design began as a child in Finland. He has always been driven to design and customize objects, and to bring life to art and everyday functional items. Today, the Miami Beach designer holds the prestigious role of senior director of interior design & architecture at Carnival Cruise Lines and maintains his design studio, 358 Design where he explores his imagination and focus on form and function.