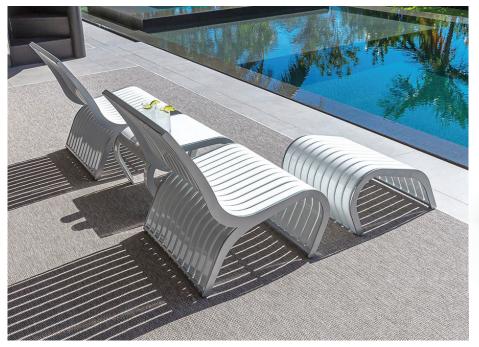

## THE TIDES COLLECTION

The sculptural forms of the Tides Collection mimic the natural ebb and flow of the ocean. A gentle bend in the aluminum frame provides a supported, relaxing posture. With the sunlight passing through its narrow slats, this striking lounge chair and accompanying pieces makes the ultimate outdoor statement.

## **TIDES COLLECTION**

Lounge Chair TD 2100

Ottoman TD 2110

Low Side Table TD 3636-13ALS

Coffee Table
TD 1822-14ALS

Designer
PETU KUMMALA

Tides Collection designer Petu Kummala's love for design began as a child in Finland. He has always been driven to design and customize objects, and to bring life to art and everyday functional items. Today, the Miami Beach designer holds the prestigious role of senior director of interior design & architecture at Carnival Cruise Lines and maintains his design studio, 358 Design where he explores his imagination and focus on form and function.