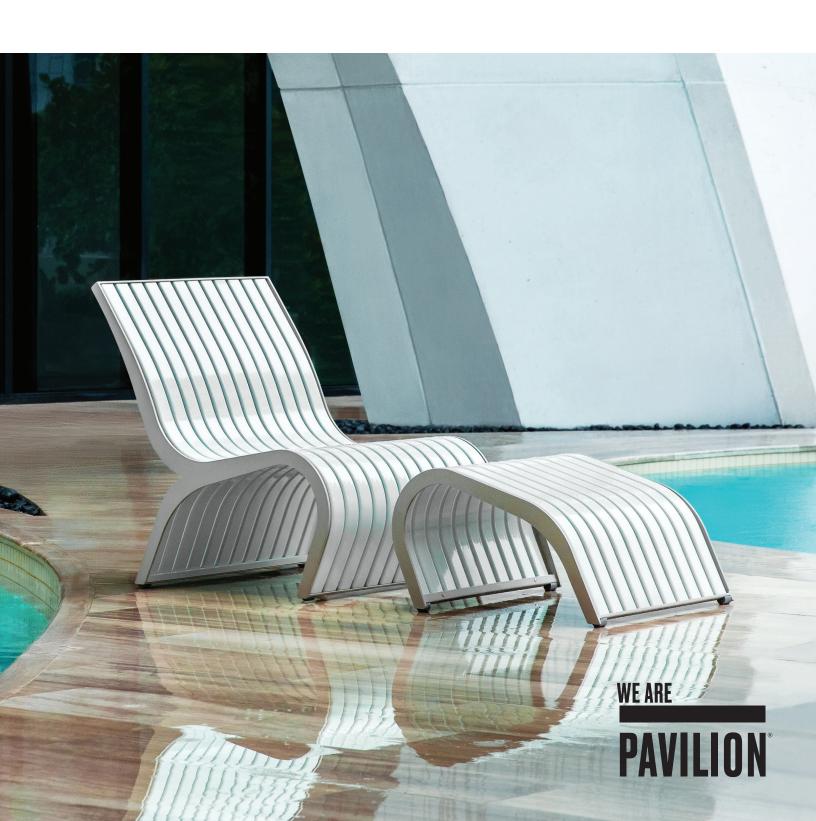

## THE TIDES COLLECTION

The sculptural forms of the Tides Collection mimic the natural ebb and flow of the ocean. A gentle bend in the aluminum frame provides a supported, relaxing posture. With the sunlight passing through its narrow slats, this striking lounge chair and accompanying pieces makes the ultimate outdoor statement.

## **TIDES COLLECTION**

Lounge Chair TD 2100

Ottoman TD 2110

Low Side Table TD 3636-13ALS

Coffee Table
TD 1822-14ALS

Designer
PETU KUMMALA

Tides Collection designer Petu Kummala's love for design began as a child in Finland. He has always been driven to design and customize objects, and to bring life to art and everyday functional items. Today, the Miami Beach designer holds the prestigious role of senior director of interior design & architecture at Carnival Cruise Lines and maintains his design studio, 358 Design where he explores his imagination and focus on form and function.