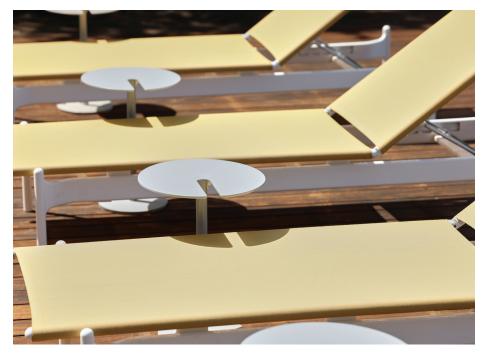

Whether nestled beside a sun lounger or punctuating the ends of outdoor sectionals, Lirio will propel any al fresco lounge group into full bloom.

The distinctive "lily pad" cutout serves as a handle for smooth mobility while also allowing the tables to be neatly stacked and stored.