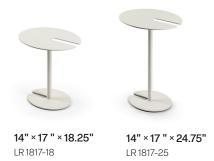

A true testament to the harmony of form and function, Lirio may be specified as an independent pull up table or layered in pairs. This powder-coated aluminum table is offered in two heights for optimal versatility and easy nesting, making it ideal for flexible outdoor spaces.

Whether nestled beside a sun lounger or punctuating the ends of outdoor sectionals, Lirio will propel any al fresco lounge group into full bloom.

The distinctive "lily pad" cutout serves as a handle for smooth mobility while also allowing the tables to be neatly stacked and stored.