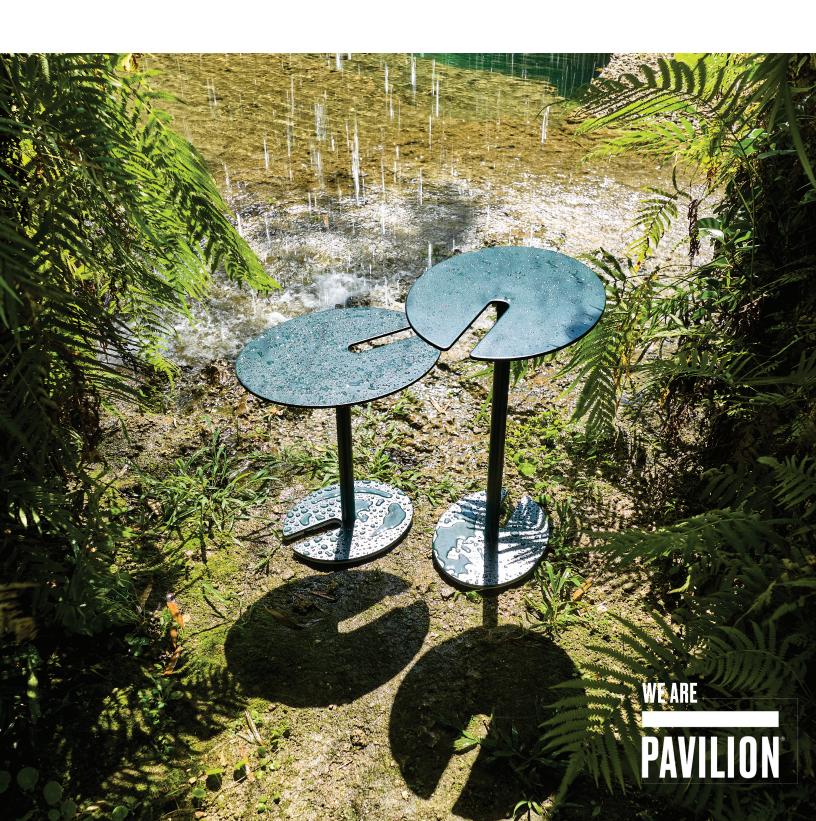

## LIRIO SIDE TABLES

Above: Lirio Side Table and Tall Side Table in Seagrass. Top right: Lirio Side Table and Tall Side Table in Matte White. On the Cover: Lirio Side Table and Tall Side Table in Seagrass

The floral design of the Lirio Table brings whimsical energy to outdoor lounges across residential and commercial spaces. Lirio, Spanish for "lily," is a charming side table that echoes the organic shape of water lilies adrift in serene tropical waters.

A true testament to the harmony of form and function, Lirio may be specified as an independent pull up table or layered in pairs. This powder-coated aluminum table is offered in two heights for optimal versatility and easy nesting, making it ideal for flexible outdoor spaces.

Whether nestled beside a sun lounger or punctuating the ends of outdoor sectionals, Lirio will propel any al fresco lounge group into full bloom.

The distinctive "lily pad" cutout serves as a handle for smooth mobility while also allowing the tables to be neatly stacked and stored.