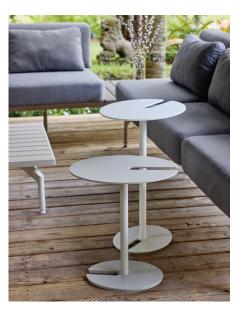

A true testament to the harmony of form and function, Lirio may be specified as an independent pull up table or layered in pairs. This powder-coated aluminum table is offered in two heights for optimal versatility and easy nesting, making it ideal for flexible outdoor spaces.

Whether nestled beside a sun lounger or punctuating the ends of outdoor sectionals, Lirio will propel any al fresco lounge group into full bloom.

The distinctive "lily pad" cutout serves as a handle for smooth mobility while also allowing the tables to be neatly stacked and stored.