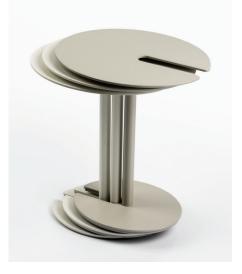

A true testament to the harmony of form and function, Lirio may be specified as an independent pull up table or layered in pairs. This powder-coated aluminum table is offered in two heights for optimal versatility and easy nesting, making it ideal for flexible outdoor spaces.

Whether nestled beside a sun lounger or punctuating the ends of outdoor sectionals, Lirio will propel any al fresco lounge group into full bloom.

The distinctive "lily pad" cutout serves as a handle for smooth mobility while also allowing the tables to be neatly stacked and stored.