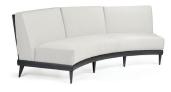

Above: Biscayne Lounge Chairs and Curved Sofa Section in Matte White frame with cushions in customer's own material.

Right: Biscayne Curved Sofa and Round Ottoman in Matte White frame with Elios Spring upholstery.

### Modular Lounge Seating

Lounge Chair

MW5 2100L

-

Loveseat MW5 2120L

Curved Center Section MW5 2170L

Curved Sofa Section MW5 2160L

08/2024