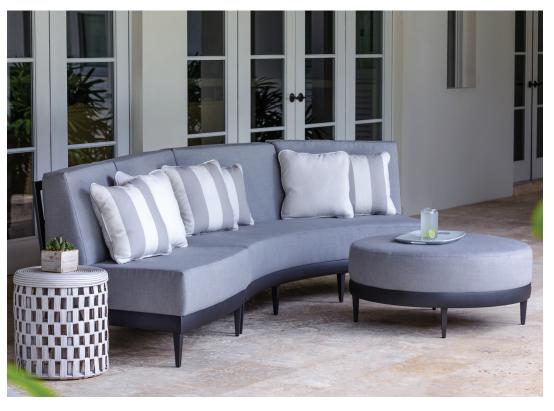

Above: Biscayne Lounge Chairs and Curved Sofa Section in Matte White frame with cushions in customer's own material.

Right: Biscayne Curved Sofa and Round Ottoman in Matte White frame with Elios Spring upholstery.

#### **Copius Arrangements**

Mix and mingle independent and modular pieces to create endless lounge configurations. Curved modular elements are the building blocks for dynamic soft seating spaces—perfect for rooftop bars, poolside cabanas, and outdoor meeting areas.

Deep, plush cushions are balanced with tapered legs to provide a cozy sit within a small footprint, allowing Biscayne to work well in both large and small formats.