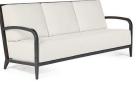

Above: Biscayne Lounge Chairs and Curved Sofa Section in Matte White frame with cushions in customer's own material.

Right: Biscayne Curved Sofa and Round Ottoman in Matte White frame with Elios Spring upholstery.

#### Lounge Seating

Lounge Chair MW2 2100L

**Sofa** MW2 2130L

Square Ottoman MW5 2110L

Round Ottoman MW5 2115L