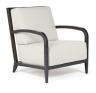

Above: Biscayne Lounge Chairs and Curved Sofa Section in Matte White frame with cushions in customer's own material.

Right: Biscayne Curved Sofa and Round Ottoman in Matte White frame with Elios Spring upholstery.

#### Lounge Seating

Lounge Chair MW2 2100L

**Sofa** MW2 2130L

Square Ottoman MW5 2110L

Round Ottoman MW5 2115L