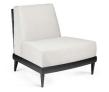

Above: Biscayne Lounge Chairs and Curved Sofa Section in Matte White frame with cushions in customer's own material.

Right: Biscayne Curved Sofa and Round Ottoman in Matte White frame with Elios Spring upholstery.

### Modular Lounge Seating

Lounge Chair

MW5 2100L

-

Loveseat MW5 2120L

Curved Center Section MW5 2170L

Curved Sofa Section MW5 2160L

08/2024