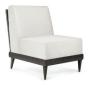

Above: Biscayne Lounge Chairs and Curved Sofa Section in Matte White frame with cushions in customer's own material.

Right: Biscayne Curved Sofa and Round Ottoman in Matte White frame with Elios Spring upholstery.

#### Lounge Seating

Lounge Chair MW2 2100L

**Sofa** MW2 2130L

Square Ottoman MW5 2110L

Round Ottoman MW5 2115L