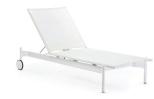

Facing: Luma Chaise Lounge with Matte White frame, Citronelle sling, and optional cushion in Sunbrella Sailcloth Salt

Right: Luma Chaise Lounge with Matte Black frame, Obsidian sling, and optional wheel; Below left: Luma Chaise Lounge with Del Mar frame and Nightfall Blue sling; Below right: Luma Chaise Lounge with Matte White frame and Capri sling

#### LUMA CHAISE LOUNGE

**Chaise Lounge** LM 7190

**Chaise Lounge with Wheels** LM 7190W

Chaise Lounge with Removable Cushion and Wheels LM 7190WL

HANDCRAFTED IN MIAMI 16200 NW 49th Avenue Miami, FL 33014 pavilionfurniture.com