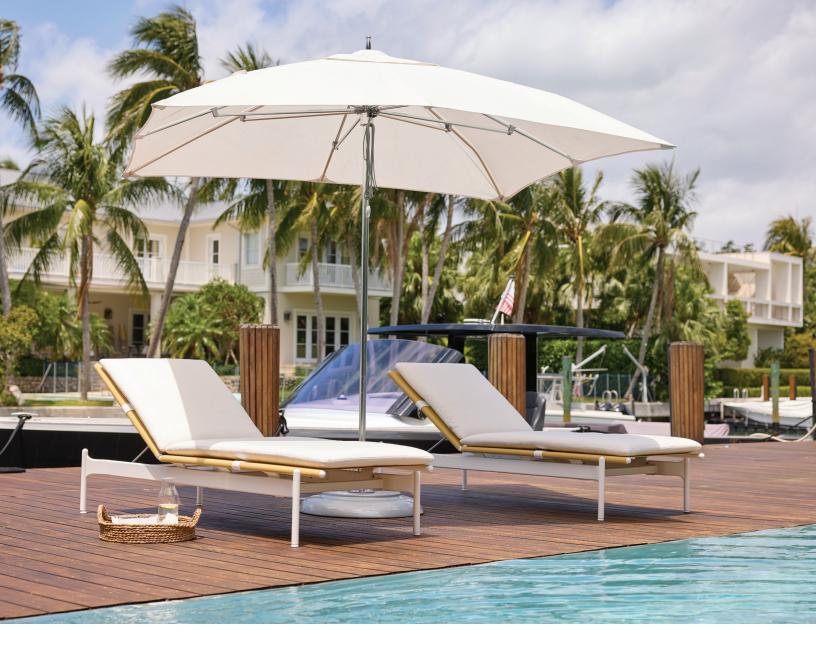

Facing: Luma Chaise Lounge with Matte White frame, Citronelle sling, and optional cushion in Sunbrella Sailcloth Salt

Right: Luma Chaise Lounge with Matte Black frame, Obsidian sling, and optional wheel; Below left: Luma Chaise Lounge with Del Mar frame and Nightfall Blue sling; Below right: Luma Chaise Lounge with Matte White frame and Capri sling