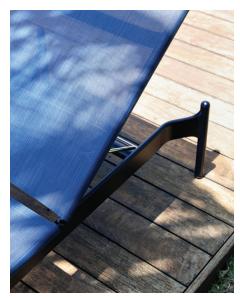

Luma's airy sling appears to gracefully float above its streamlined four-post aluminum frame, the ultrasleek silhouette pronounced by thoughtful end cap and edge details. This signature chaise lounge delivers exceptional beauty and poise to any poolscape, rooftop, or beach club.

#### Feather-Light Look. Solid Construction.

This signature chaise lounge is pronounced by the subtle transparency of the sling's mesh.

Luma stacks up to 8 high, and has an optional cushion available in a generous selection of outdoor performance fabrics.