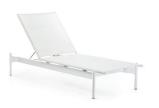

Facing: Luma Chaise Lounge with Matte White frame, Citronelle sling, and optional cushion in Sunbrella Sailcloth Salt

Right: Luma Chaise Lounge with Matte Black frame, Obsidian sling, and optional wheel; Below left: Luma Chaise Lounge with Del Mar frame and Nightfall Blue sling; Below right: Luma Chaise Lounge with Matte White frame and Capri sling

#### LUMA CHAISE LOUNGE

**Chaise Lounge** LM 7190

**Chaise Lounge with Wheels** LM 7190W

Chaise Lounge with Removable Cushion and Wheels LM 7190WL

HANDCRAFTED IN MIAMI 16200 NW 49th Avenue Miami, FL 33014 pavilionfurniture.com