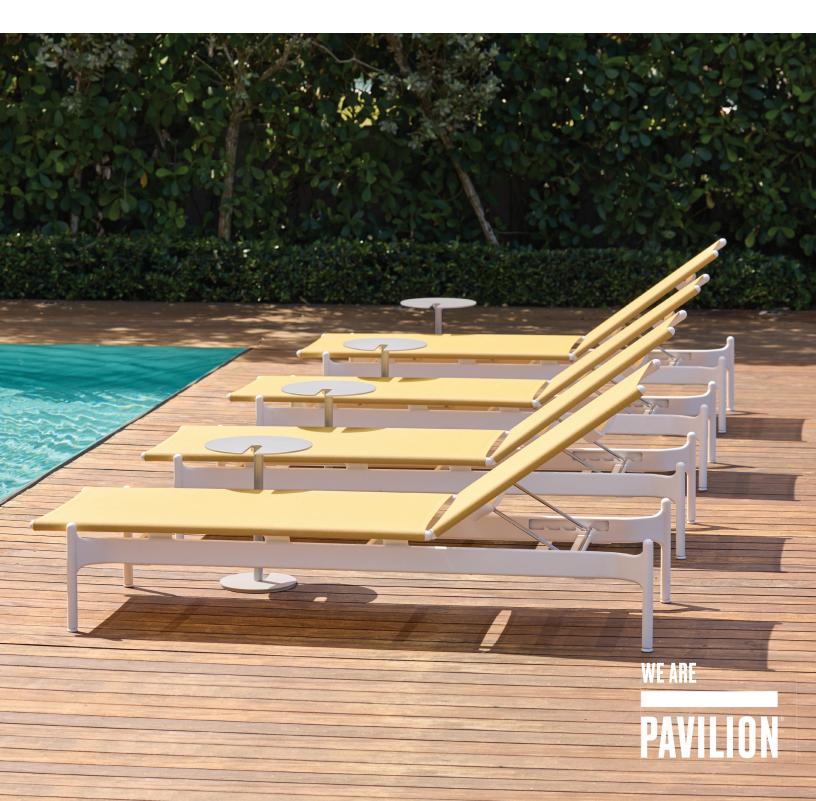

#### Feather-Light Look. Solid Construction.

This signature chaise lounge is pronounced by the subtle transparency of the sling's mesh.

Luma stacks up to 8 high, and has an optional cushion available in a generous selection of outdoor performance fabrics.

Facing: Luma Chaise Lounge with Matte White frame, Citronelle sling, and optional cushion in Sunbrella Sailcloth Salt

Right: Luma Chaise Lounge with Matte Black frame, Obsidian sling, and optional wheel; Below left: Luma Chaise Lounge with Del Mar frame and Nightfall Blue sling; Below right: Luma Chaise Lounge with Matte White frame and Capri sling