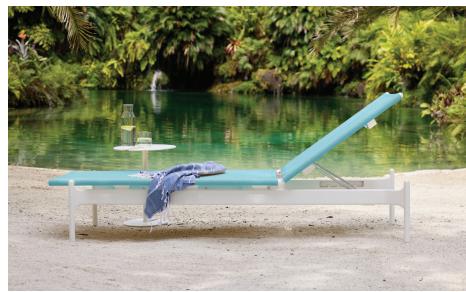

Luma's airy sling appears to gracefully float above its streamlined four-post aluminum frame, the ultrasleek silhouette pronounced by thoughtful end cap and edge details. This signature chaise lounge delivers exceptional beauty and poise to any poolscape, rooftop, or beach club.

#### Feather-Light Look. Solid Construction.

This signature chaise lounge is pronounced by the subtle transparency of the sling's mesh.

Luma stacks up to 8 high, and has an optional cushion available in a generous selection of outdoor performance fabrics.

Facing: Luma Chaise Lounge with Matte White frame, Citronelle sling, and optional cushion in Sunbrella Sailcloth Salt

Right: Luma Chaise Lounge with Matte Black frame, Obsidian sling, and optional wheel; Below left: Luma Chaise Lounge with Del Mar frame and Nightfall Blue sling; Below right: Luma Chaise Lounge with Matte White frame and Capri sling