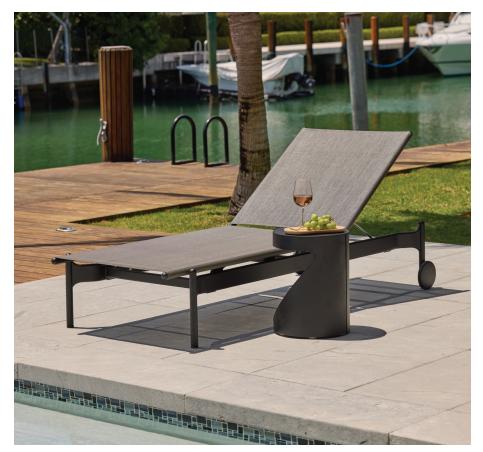

Facing: Luma Chaise Lounge with Matte White frame, Citronelle sling, and optional cushion in Sunbrella Sailcloth Salt

Right: Luma Chaise Lounge with Matte Black frame, Obsidian sling, and optional wheel; Below left: Luma Chaise Lounge with Del Mar frame and Nightfall Blue sling; Below right: Luma Chaise Lounge with Matte White frame and Capri sling