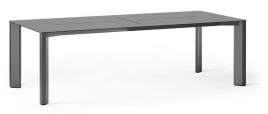

Above:  $42 \times 120''$  Southpoint Dining Table with Night Fog base and Limestone Pietra top; Bleau Aluminum Arm Chairs in Night Fog.

On the Cover: 42 × 120" Southpoint Dining Table with Matte White base and Limestone Pietra top; Crandon Bench in Matte White with Stonewood Ecowood slats.

Inspired by the architectural technique of using pillars or stilts to lift a structure off the ground or water, Southpoint tables feature four aluminum column legs creating an airy, modern silhouette.