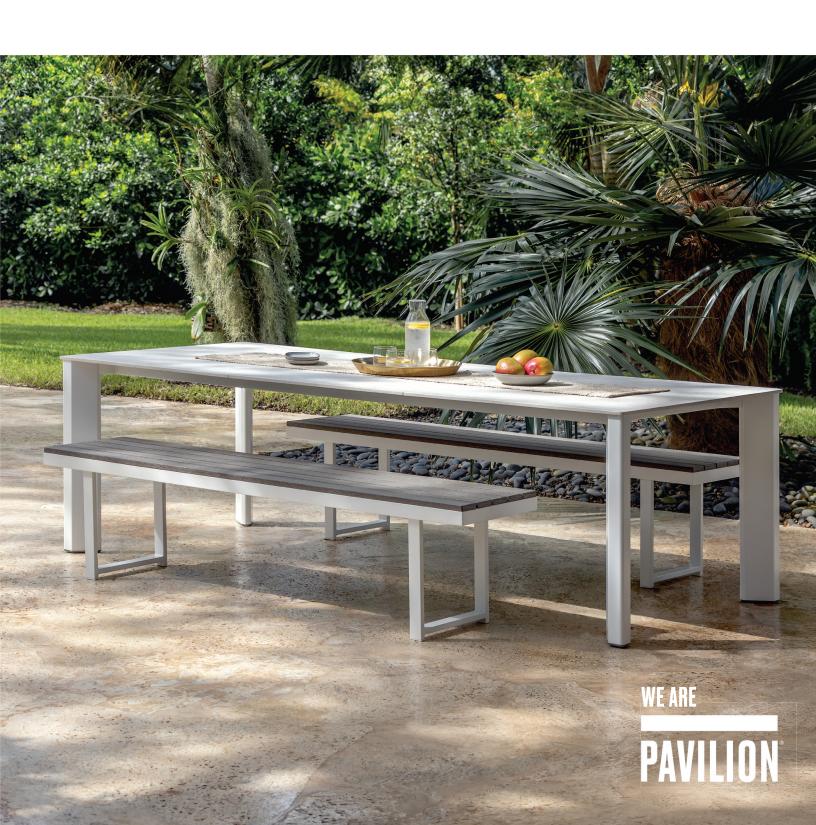

Above:  $42 \times 120''$  Southpoint Dining Table with Night Fog base and Limestone Pietra top; Bleau Aluminum Arm Chairs in Night Fog.

On the Cover: 42 × 120" Southpoint Dining Table with Matte White base and Limestone Pietra top; Crandon Bench in Matte White with Stonewood Ecowood slats.

The signature ten-foot-long banquet table invites friends and family to gather for food, laughter and fun—and leisurely conversations that linger on, long after the sun has set.

Right: 42 × 120" Southpoint Dining Table with Matte White base and Limestone Pietra top; Marina Dining Arm Chairs in Desert with Cadet FlexStrap and Yacht Cord.