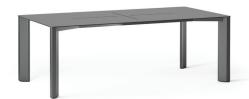

The signature ten-foot-long banquet table invites friends and family to gather for food, laughter and fun—and leisurely conversations that linger on, long after the sun has set.

Right: 42 × 120" Southpoint Dining Table with Matte White base and Limestone Pietra top; Marina Dining Arm Chairs in Desert with Cadet FlexStrap and Yacht Cord.

## **SOUTHPOINT COLLECTION**

**42" × 42"** PS1000-4242

**48" × 48"** PS1000-4848

**42" × 84"** PS1000-4284

**42" × 96"** PS1000-4296

**42" × 120"** PS1000-42120

Smooth tops with rounded edges are offered in powder coated Aluminum and a refined selection of Corian and Pietra engineered stones.