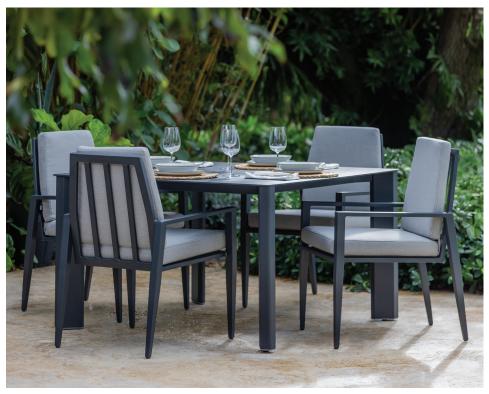

Below: 48" Square Southpoint in Matte Black, Brickell Dining Chairs with vertical slat back in Matte Black.

Below: 48" Square Southpoint Dining Table with Matte Black Aluminum top and base, Brickell Dining Chairs with vertical slat back in Matte Black.