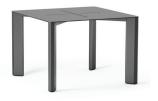

## **SOUTHPOINT COLLECTION**

**42" × 42"** PS1000-4242

**48" × 48"** PS1000-4848

**42" × 84"** PS1000-4284

**42" × 96"** PS1000-4296

**42" × 120"** PS1000-42120

Smooth tops with rounded edges are offered in powder coated Aluminum and a refined selection of Corian and Pietra engineered stones.