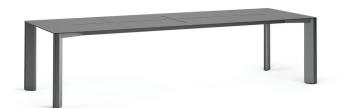

The signature ten-foot-long banquet table invites friends and family to gather for food, laughter and fun—and leisurely conversations that linger on, long after the sun has set.

Right: 42 × 120" Southpoint Dining Table with Matte White base and Limestone Pietra top; Marina Dining Arm Chairs in Desert with Cadet FlexStrap and Yacht Cord.