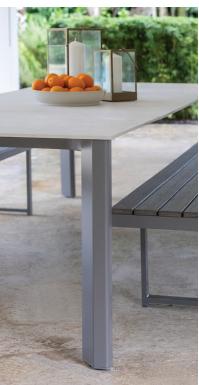

Above:  $42 \times 120''$  Southpoint Dining Table with Night Fog base and Limestone Pietra top; Bleau Aluminum Arm Chairs in Night Fog.

On the Cover: 42 × 120" Southpoint Dining Table with Matte White base and Limestone Pietra top; Crandon Bench in Matte White with Stonewood Ecowood slats.

Inspired by the architectural technique of using pillars or stilts to lift a structure off the ground or water, Southpoint tables feature four aluminum column legs creating an airy, modern silhouette.

The signature ten-foot-long banquet table invites friends and family to gather for food, laughter and fun—and leisurely conversations that linger on, long after the sun has set.

Right: 42 × 120" Southpoint Dining Table with Matte White base and Limestone Pietra top; Marina Dining Arm Chairs in Desert with Cadet FlexStrap and Yacht Cord.