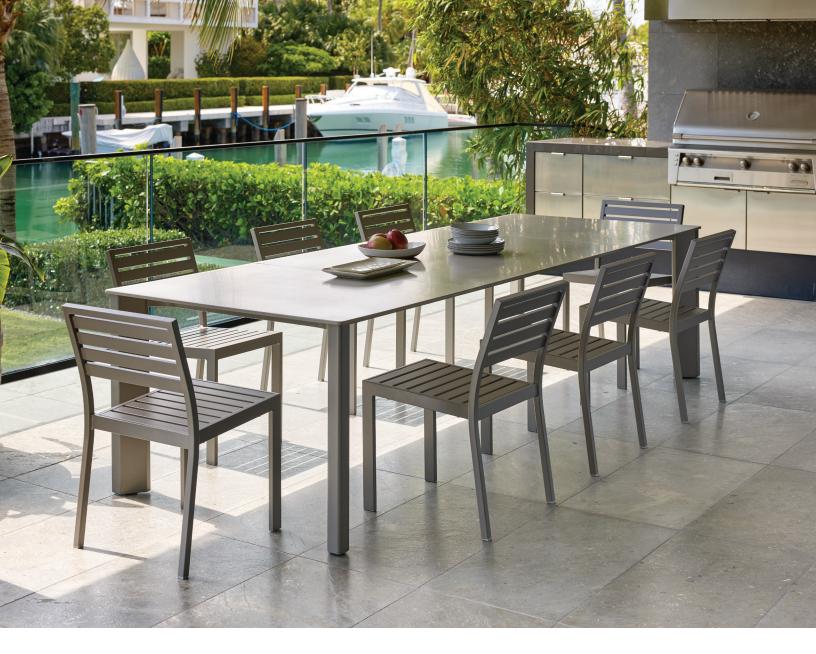

## UNFORGETTABLE GATHERINGS

Designed to facilitate connection, conversation, and collaboration, Southpoint tables let you savor the moment together. Available in a wide range of sizes from petite squares to large communal tables, this versatile collection invigorates any space—from outdoor meetings to family-style dining, cafés, and everything in between.

Inspired by the architectural technique of using pillars or stilts to lift a structure off the ground or water, Southpoint tables feature four aluminum column legs creating an airy, modern silhouette.