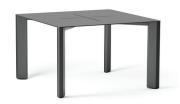

Below: 48" Square Southpoint in Matte Black, Brickell Dining Chairs with vertical slat back in Matte Black.

Below: 48" Square Southpoint Dining Table with Matte Black Aluminum top and base, Brickell Dining Chairs with vertical slat back in Matte Black.

## **SOUTHPOINT COLLECTION**

**42" × 42"** PS1000-4242

**48" × 48"** PS1000-4848

**42" × 84"** PS1000-4284

**42" × 96"** PS1000-4296

**42" × 120"** PS1000-42120

Smooth tops with rounded edges are offered in powder coated Aluminum and a refined selection of Corian and Pietra engineered stones.